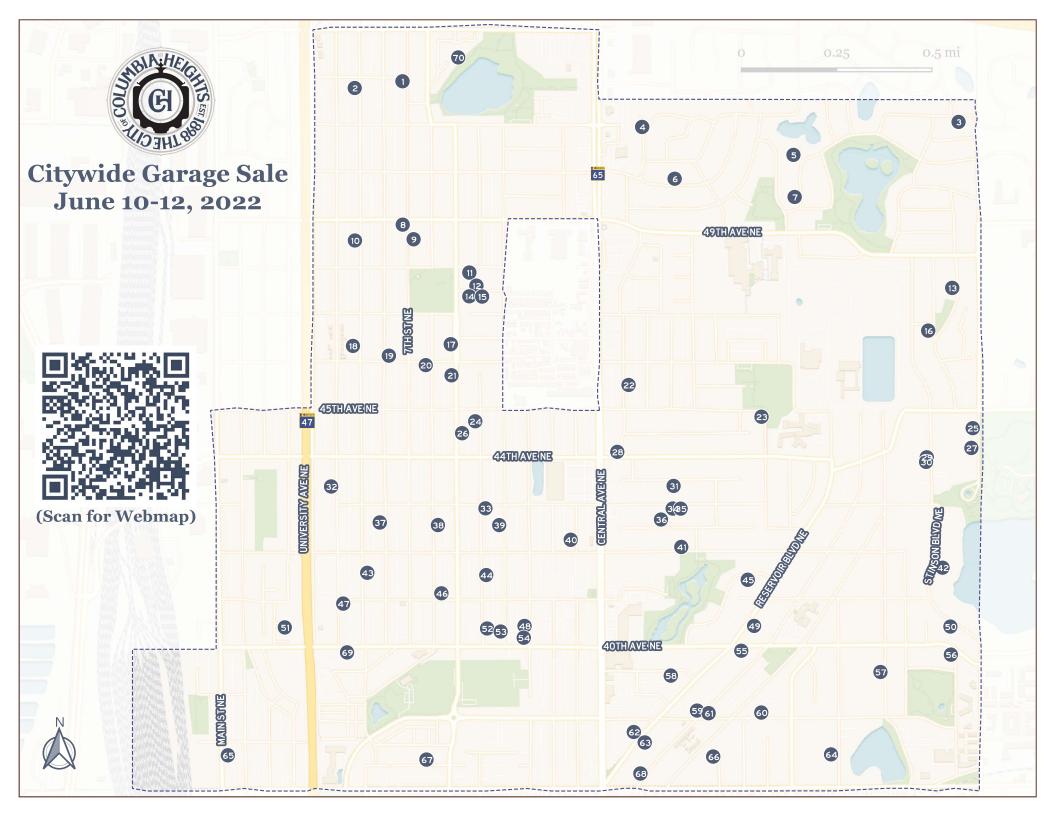

| 9 4834 7TH ST NE 9 4833 7TH ST NE 10 4832 5TH ST NE 11 648 48TH AVE NE 12 661 47 1/2 AVE NE 13 4732 UPLAND C 14 648 47 1/2 AVE NE 15 668 47 1/2 AVE NE 16 4638 HEIGHTS 17 4618 JEFFERSO 18 4616 5TH ST NE 19 4603 6TH ST NE 20 560 46TH AVE NE 21 4536 JEFFERSO 22 4529 TYLER ST 23 1424 45TH AVE 24 4446 MADISON 25 4464 STINSON I                                                                                                                               | E DR NE NE SBRUCK CIR NE NE SBRUCK PKWY NE E SBRUCK PKWY NE E S NE                                                                                                                                                                                                                                                                                                                                                                                                                                                                                                                                                                                                                                                                                                                                                                                                                                                                                                                                                                                                                                                                                                                                                                                                                                                                                                                                                                                                                                                                                                                                                                                                                                                                                                                                                                                                                                                                                                                                                                                                                         |                                       | ✓<br>✓   |          | \ \ \ \ \ \ \ \ \ \ \ \ \ \ \ \ \ \ \ | \frac{1}{\sqrt{1}} | ✓<br>✓<br>✓ | ✓<br>✓<br>✓<br>✓ | \ \ \ \ \ \ \ \ \ \ \ \ \ \ \ \ \ \ \ | ✓ ✓ ✓ ✓ ✓ ✓ ✓ ✓ ✓ ✓ ✓ ✓ ✓ ✓ ✓ ✓ ✓ ✓ ✓ | √<br>√<br>√ | √<br>√<br>√<br>√ | \ \(  \)                              | √<br>√<br>√<br>√ | \frac{\sqrt{\chi}}{\sqrt{\chi}} |             | 8-5<br>7-6<br>8-5<br>7-6<br>9-5<br>11-4<br>9-5<br>9-1<br>8:30-5 |
|-------------------------------------------------------------------------------------------------------------------------------------------------------------------------------------------------------------------------------------------------------------------------------------------------------------------------------------------------------------------------------------------------------------------------------------------------------------------|--------------------------------------------------------------------------------------------------------------------------------------------------------------------------------------------------------------------------------------------------------------------------------------------------------------------------------------------------------------------------------------------------------------------------------------------------------------------------------------------------------------------------------------------------------------------------------------------------------------------------------------------------------------------------------------------------------------------------------------------------------------------------------------------------------------------------------------------------------------------------------------------------------------------------------------------------------------------------------------------------------------------------------------------------------------------------------------------------------------------------------------------------------------------------------------------------------------------------------------------------------------------------------------------------------------------------------------------------------------------------------------------------------------------------------------------------------------------------------------------------------------------------------------------------------------------------------------------------------------------------------------------------------------------------------------------------------------------------------------------------------------------------------------------------------------------------------------------------------------------------------------------------------------------------------------------------------------------------------------------------------------------------------------------------------------------------------------------------------------------------------|---------------------------------------|----------|----------|---------------------------------------|--------------------|-------------|------------------|---------------------------------------|---------------------------------------|-------------|------------------|---------------------------------------|------------------|---------------------------------|-------------|-----------------------------------------------------------------|
| 3 2300 ARGONNE<br>4 1077 POLK CIR I<br>5 1629 WEST INN.<br>6 1165 50TH AVE I<br>7 1605 WEST INN.<br>8 4854 7TH ST NE<br>10 4832 5TH ST NE<br>11 648 48TH AVE I<br>12 661 47 1/2 AVE I<br>13 4732 UPLAND C<br>14 648 47 1/2 AVE I<br>15 668 47 1/2 AVE I<br>16 4638 HEIGHTS<br>17 4618 JEFFERSO<br>18 4616 5TH ST NE<br>19 4603 6TH ST NE<br>10 560 46TH AVE I<br>21 4536 JEFFERSO<br>22 4529 TYLER ST<br>23 1424 45TH AVE<br>24 4446 MADISON<br>25 4464 STINSON I | E DR NE NE SBRUCK CIR NE NE SBRUCK PKWY NE E E SHOW SE SBRUCK PKWY NE E SHOW SE SHOW SHOW SE S |                                       | ✓<br>✓   |          |                                       | √<br>√<br>√<br>√   | √<br>√      | ✓<br>✓<br>✓      | √<br>√<br>√<br>√<br>√                 | ✓ ✓                                   | <b>✓</b>    | ✓<br>✓<br>✓      | ✓ ✓ ✓ ✓ ✓ ✓ ✓ ✓ ✓ ✓ ✓ ✓ ✓ ✓ ✓ ✓ ✓ ✓ ✓ | √<br>√<br>√<br>√ | √<br>√<br>√<br>√<br>√<br>√      | ✓<br>✓<br>✓ | 8-5<br>7-6<br>9-5<br>11-4<br>9-5<br>9-1<br>8:30-5<br>9-5        |
| 4 1077 POLK CIR I 5 1629 WEST INN. 6 1165 50TH AVE I 7 1605 WEST INN. 8 4854 7TH ST NE 9 4833 7TH ST NE 10 4832 5TH ST NE 11 648 48TH AVE II 13 4732 UPLAND C 14 648 47 1/2 AVE II 15 668 47 1/2 AVE II 16 4638 HEIGHTS 17 4618 JEFFERSO 18 4616 5TH ST NE 19 4603 6TH ST NE 20 560 46TH AVE II 21 4536 JEFFERSO 22 4529 TYLER ST 23 1424 45TH AVE 44446 MADISON 12 4464 STINSON II                                                                               | NE SBRUCK CIR NE NE SBRUCK PKWY NE E E E NE NE NE NE DR NE NE DR NE DR NE DR NE N                                                                                                                                                                                                                                                                                                                                                                                                                                                                                                                                                                                                                                                                                                                                                                                                                                                                                                                                                                                                                                                                                                                                                                                                                                                                                                                                                                                                                                                                                                                                                                                                                                                                                                                                                                                                                                                                                                                                                                                                          | V V V V V V V V V V V V V V V V V V V | ✓<br>✓   |          |                                       | ✓<br>✓<br>✓        | √<br>√      | √<br>√           |                                       | <b>√</b>                              | <b>✓</b>    | ✓<br>✓           | ✓<br>✓<br>✓                           | √<br>√<br>√      | ✓<br>✓<br>✓<br>✓<br>✓           | √<br>√<br>√ | 7-6<br>9-5<br>11-4<br>9-5<br>9-1<br>8:30-5<br>9-5               |
| 5 1629 WEST INN. 6 1165 50TH AVE. 7 1605 WEST INN. 8 48854 7TH ST NE 9 4833 7TH ST NE 10 4882 5TH ST NE 11 648 48TH AVE. 13 4732 UPLAND C 14 648 47 1/2 AVE. 15 668 47 1/2 AVE. 16 4638 HEIGHTS 17 4618 JEFFERSO 18 4616 5TH ST NE 19 4603 6TH ST NE 20 560 46TH AVE. 21 4536 JEFFERSO 22 4529 TYLER ST 23 1424 45TH AVE. 24 4446 MADISON 25 4464 STINSON 1                                                                                                       | SBRUCK CIR NE NE SBRUCK PKWY NE E E E E E E E E E E E E E E E E E E                                                                                                                                                                                                                                                                                                                                                                                                                                                                                                                                                                                                                                                                                                                                                                                                                                                                                                                                                                                                                                                                                                                                                                                                                                                                                                                                                                                                                                                                                                                                                                                                                                                                                                                                                                                                                                                                                                                                                                                                                                                            |                                       | ✓<br>✓   |          | √<br>√<br>√                           | ✓<br>✓<br>✓        | √<br>√      | √<br>√           | √<br>√<br>√<br>√                      | <b>√</b>                              | ✓           | ✓<br>✓           | √<br>√                                | ✓<br>✓<br>✓      | √<br>√<br>√<br>√                | √<br>√<br>√ | 9-5<br>11-4<br>9-5<br>9-1<br>8:30-                              |
| 6 1165 50TH AVE 1 7 1605 WEST INN. 8 4854 7TH ST NE 9 4833 7TH ST NE 10 4832 5TH ST NE 11 648 48TH AVE N. 12 661 47 1/2 AVE N. 13 4732 UPLAND C. 14 648 47 1/2 AVE N. 16 4638 HEIGHTS 17 4618 JEFFERSO 18 4616 5TH ST NE 19 4603 6TH ST NE 20 560 46TH AVE N. 21 4536 JEFFERSO 22 4529 TYLER ST. 23 1424 45TH AVE N. 24 4446 MADISON 25 4464 STINSON 1                                                                                                            | NE SBRUCK PKWY NE E E S NE                                                                                                                                                                                                                                                                                                                                                                                                                                                                                                                                                                                                                                                                                                                                                                                                                                                                                                                                                                                                                                                                                                                                                                                                                                                                                                                                                                                                                                                                                                                                                                                                                                                                                                                                                                                                                                                                                                                                                                                                                                                                 | \ \( \frac{1}{2} \)                   | ✓<br>✓   |          | √<br>√<br>√                           | ✓<br>✓<br>✓        | √<br>√      | √<br>√           | √<br>√<br>√                           | <b>√</b>                              |             | √ ·              | ✓                                     | ✓<br>✓<br>✓      | √<br>√<br>√                     | √<br>√      | 9-5<br>9-1<br>8:30-5<br>9-5                                     |
| 7 1605 WEST INN. 8 4854 7TH ST NE 9 4833 7TH ST NE 10 4832 5TH ST NE 11 648 48TH AVE N. 12 661 47 1/2 AVE N. 13 4732 UPLAND C. 14 648 47 1/2 AVE N. 15 668 47 1/2 AVE N. 16 4638 HEIGHTS 17 4618 JEFFERSO 18 4616 5TH ST NE 19 4603 6TH ST NE 20 560 46TH AVE N. 21 4536 JEFFERSO 22 4529 TYLER ST. 23 1424 45TH AVE 44446 MADISON 25 4464 STINSON I.                                                                                                             | SBRUCK PKWY NE  E  E  NE  NE  NE  NE  NE  NE  NE  N                                                                                                                                                                                                                                                                                                                                                                                                                                                                                                                                                                                                                                                                                                                                                                                                                                                                                                                                                                                                                                                                                                                                                                                                                                                                                                                                                                                                                                                                                                                                                                                                                                                                                                                                                                                                                                                                                                                                                                                                                                                                            | \ \ \ \ \ \ \ \ \ \ \ \ \ \ \ \ \ \ \ | ✓<br>✓   |          | √<br>√<br>√                           | ✓<br>✓<br>✓        | √<br>√      | √<br>√           | ✓<br>✓<br>✓                           |                                       | <b>√</b>    | √ ·              | ✓                                     | ✓<br>✓<br>✓      | ✓<br>✓<br>✓                     | √<br>√      | 9-5<br>9-1<br>8:30-<br>9-5                                      |
| 9 4834 7TH ST NE 9 4833 7TH ST NE 10 4832 5TH ST NE 11 648 48TH AVE NE 12 661 47 1/2 AVE NE 13 4732 UPLAND C 14 648 47 1/2 AVE NE 15 668 47 1/2 AVE NE 16 4638 HEIGHTS 17 4618 JEFFERSO 18 4616 5TH ST NE 19 4603 6TH ST NE 20 560 46TH AVE NE 21 4536 JEFFERSO 22 4529 TYLER ST 23 1424 45TH AVE 24 4446 MADISON 25 4464 STINSON I                                                                                                                               | E E E E E E E E E E E E E E E E E E E                                                                                                                                                                                                                                                                                                                                                                                                                                                                                                                                                                                                                                                                                                                                                                                                                                                                                                                                                                                                                                                                                                                                                                                                                                                                                                                                                                                                                                                                                                                                                                                                                                                                                                                                                                                                                                                                                                                                                                                                                                                                                          | \ \ \ \ \ \ \ \ \ \ \ \ \ \ \ \ \ \ \ | ✓ ·      |          | √<br>√<br>√                           | ✓<br>✓<br>✓        | √<br>√      | ✓<br>✓           | ✓<br>✓<br>✓                           |                                       | <b>√</b>    | √ ·              | ✓                                     | <b>√</b>         | ✓<br>✓<br>✓                     | √<br>√      | 9-1<br>8:30-                                                    |
| 9 4833 7TH ST NE 10 4832 5TH ST NE 11 648 48TH AVE N 12 661 47 1/2 AVE N 13 4732 UPLAND C 14 648 47 1/2 AVE N 15 668 47 1/2 AVE N 16 4638 HEIGHTS 17 4618 JEFFERSO 18 4616 5TH ST NE 19 4603 6TH ST NE 20 560 46TH AVE N 21 4536 JEFFERSO 22 4529 TYLER ST 23 1424 45TH AVE 24 4446 MADISON 25 4464 STINSON N                                                                                                                                                     | E E B NE NE NE NE CRST NE NE DR NE DR NE DR ST NE E NE                                                                                                                                                                                                                                                                                                                                                                                                                                                                                                                                                                                                                                                                                                                                                                                                                                                                                                                                                                                                                                                                                                                                                                                                                                                                                                                                                                                                                                                                                                                                                                                                                                                                                                                                                                                                                                                                                                                                                                                                                                        |                                       | ✓ ·      |          | √<br>√                                | ✓<br>✓<br>✓        | √<br>√      | <b>√</b>         | <b>✓</b>                              |                                       | ✓<br>       | <b>✓</b>         | ✓                                     | ✓                | √<br>√                          | ✓           | 8:30-5<br>9-5                                                   |
| 10 4832 5TH ST NE 11 648 48TH AVE N 12 661 47 1/2 AVE N 13 4732 UPLAND C 14 648 47 1/2 AVE 1 15 668 47 1/2 AVE 1 16 4638 HEIGHTS 17 4618 JEFFERSO 18 4616 5TH ST NE 19 4603 6TH ST NE 20 560 46TH AVE N 21 4536 JEFFERSO 22 4529 TYLER ST 23 1424 45TH AVE 24 4446 MADISON 25 4464 STINSON I                                                                                                                                                                      | E NE                                                                                                                                                                                                                                                                                                                                                                                                                                                                                                                                                                                                                                                                                                                                                                                                                                                                                                                                                                                                                                                                                                                                                                                                                                                                                                                                                                                                                                                                                                                                                                                                                                                                                                                                                                                                                                                                                                                                                                                                                                                                                       |                                       |          |          | √ ·                                   | ✓<br>✓             | <b>√</b>    |                  | ✓                                     | <b>√</b>                              |             |                  |                                       |                  | ✓                               |             | 9-5                                                             |
| 11 648 48TH AVE N<br>12 661 47 1/2 AVE N<br>13 4732 UPLAND C<br>14 648 47 1/2 AVE I<br>15 668 47 1/2 AVE I<br>16 4638 HEIGHTS<br>17 4618 JEFFERSO<br>18 4616 5TH ST NE<br>20 560 46TH AVE N<br>21 4536 JEFFERSO<br>22 4529 TYLER ST<br>23 1424 45TH AVE<br>4446 MADISON<br>25 4464 STINSON I                                                                                                                                                                      | NE NE CRST NE NE NE NE DR NE ON ST NE S S NE NE NE NE NE NE NE NE NE ST NE BLVD NE                                                                                                                                                                                                                                                                                                                                                                                                                                                                                                                                                                                                                                                                                                                                                                                                                                                                                                                                                                                                                                                                                                                                                                                                                                                                                                                                                                                                                                                                                                                                                                                                                                                                                                                                                                                                                                                                                                                                                                                                                                             | √<br>√<br>√<br>√<br>√                 |          |          | <b>√</b>                              | ✓                  | <b>√</b>    |                  |                                       | ✓                                     |             |                  | ✓                                     |                  |                                 | <b>√</b>    |                                                                 |
| 12 661 47 1/2 AVE N<br>13 4732 UPLAND C<br>14 648 47 1/2 AVE I<br>15 668 47 1/2 AVE I<br>16 4638 HEIGHTS<br>17 4618 JEFFERSO<br>18 4616 5TH ST NE<br>19 4603 6TH ST NE<br>20 560 46TH AVE NE<br>21 4536 JEFFERSO<br>22 4529 TYLER ST<br>23 1424 45TH AVE<br>24 4446 MADISON<br>25 4464 STINSON I                                                                                                                                                                  | NE PRST NE NE NE DR NE ON ST NE  S S NE NE NE NE NE NE NE ST NE NE NE NE ST NE BLVD NE                                                                                                                                                                                                                                                                                                                                                                                                                                                                                                                                                                                                                                                                                                                                                                                                                                                                                                                                                                                                                                                                                                                                                                                                                                                                                                                                                                                                                                                                                                                                                                                                                                                                                                                                                                                                                                                                                                                                                                                                                                         | √<br>√<br>√<br>√                      | ✓        |          |                                       | ✓                  |             | ✓                |                                       |                                       |             |                  |                                       |                  | ✓                               |             |                                                                 |
| 13 4732 UPLAND C<br>14 648 47 1/2 AVE 1<br>15 668 47 1/2 AVE 1<br>16 4638 HEIGHTS<br>17 4618 JEFFERSO<br>18 4616 5TH ST NE<br>19 4603 6TH ST NE<br>20 560 46TH AVE<br>21 4536 JEFFERSO<br>22 4529 TYLER ST<br>23 1424 45TH AVE<br>24 4446 MADISON<br>25 4464 STINSON I                                                                                                                                                                                            | CRST NE NE NE DR NE ON ST NE  E NE NE NE NE NE ST NE NE NE NE NE ST NE BLVD NE                                                                                                                                                                                                                                                                                                                                                                                                                                                                                                                                                                                                                                                                                                                                                                                                                                                                                                                                                                                                                                                                                                                                                                                                                                                                                                                                                                                                                                                                                                                                                                                                                                                                                                                                                                                                                                                                                                                                                                                                                                                 | √<br>√<br>√<br>√                      | <b>✓</b> |          |                                       | ✓                  |             |                  | ✓                                     |                                       |             | ✓                |                                       |                  |                                 |             | 8-5                                                             |
| 14 648 47 1/2 AVE 1<br>15 668 47 1/2 AVE 1<br>16 4638 HEIGHTS<br>17 4618 JEFFERSO<br>18 4616 5TH ST NE<br>19 4603 6TH ST NE<br>20 560 46TH AVE N<br>21 4536 JEFFERSO<br>22 4529 TYLER ST<br>23 1424 45TH AVE<br>24 4446 MADISON<br>25 4464 STINSON I                                                                                                                                                                                                              | NE NE DR NE DN ST NE  S S NE NE NE NE NE NE NE ST NE ST NE ST NE BLVD NE                                                                                                                                                                                                                                                                                                                                                                                                                                                                                                                                                                                                                                                                                                                                                                                                                                                                                                                                                                                                                                                                                                                                                                                                                                                                                                                                                                                                                                                                                                                                                                                                                                                                                                                                                                                                                                                                                                                                                                                                                                                       | √<br>√<br>√<br>√                      | ✓        |          |                                       | ✓                  | <b>✓</b>    |                  | ✓                                     |                                       |             | ✓                | ✓                                     | ✓                | ✓                               | ✓           | 9-3                                                             |
| 14 648 47 1/2 AVE 1<br>15 668 47 1/2 AVE 1<br>16 4638 HEIGHTS<br>17 4618 JEFFERSO<br>18 4616 5TH ST NE<br>19 4603 6TH ST NE<br>20 560 46TH AVE N<br>21 4536 JEFFERSO<br>22 4529 TYLER ST<br>23 1424 45TH AVE<br>24 4446 MADISON<br>25 4464 STINSON I                                                                                                                                                                                                              | NE NE DR NE DN ST NE  S S NE NE NE NE NE NE NE ST NE ST NE ST NE BLVD NE                                                                                                                                                                                                                                                                                                                                                                                                                                                                                                                                                                                                                                                                                                                                                                                                                                                                                                                                                                                                                                                                                                                                                                                                                                                                                                                                                                                                                                                                                                                                                                                                                                                                                                                                                                                                                                                                                                                                                                                                                                                       | √<br>√<br>√                           | <b>√</b> |          | <b>√</b>                              |                    |             | ✓                | ✓                                     | ✓                                     | ✓           | ✓                | ✓                                     | ✓                | ✓                               | ✓           | 9-6                                                             |
| 15 668 47 1/2 AVE 1<br>16 4638 HEIGHTS<br>17 4618 JEFFERSO<br>18 4616 5TH ST NE<br>19 4603 6TH ST NE<br>20 560 46TH AVE N<br>21 4536 JEFFERSO<br>22 4529 TYLER ST<br>23 1424 45TH AVE<br>24 4446 MADISON<br>25 4464 STINSON I                                                                                                                                                                                                                                     | NE DR NE DR NE NS T NE : E NE NE NE NE NE NE NE ST NE ST NE BLVD NE                                                                                                                                                                                                                                                                                                                                                                                                                                                                                                                                                                                                                                                                                                                                                                                                                                                                                                                                                                                                                                                                                                                                                                                                                                                                                                                                                                                                                                                                                                                                                                                                                                                                                                                                                                                                                                                                                                                                                                                                                                                            | √<br>√<br>√                           | <b>√</b> |          |                                       |                    | <b>√</b>    |                  | <b>✓</b>                              |                                       |             | <b>✓</b>         | <b>√</b>                              | ✓                | ✓                               |             | 9-5                                                             |
| 16 4638 HEIGHTS 17 4618 JEFFERSO 18 4616 5TH ST NE 19 4603 6TH ST NE 20 560 46TH AVE N 21 4536 JEFFERSO 22 4529 TYLER ST 23 1424 45TH AVE 4 4446 MADISON 25 4464 STINSON I                                                                                                                                                                                                                                                                                        | DR NE N ST NE ;  S NE NE NE NE NE NE ST NE ST NE BLVD NE                                                                                                                                                                                                                                                                                                                                                                                                                                                                                                                                                                                                                                                                                                                                                                                                                                                                                                                                                                                                                                                                                                                                                                                                                                                                                                                                                                                                                                                                                                                                                                                                                                                                                                                                                                                                                                                                                                                                                                                                                                                                       | √<br>√                                | <b>√</b> |          |                                       | ✓                  | <b>✓</b>    |                  | ✓                                     | ✓                                     |             |                  |                                       |                  | ✓                               | <b>√</b>    | 10-3                                                            |
| 17 4618 JEFFERSO<br>18 4616 5TH ST NE<br>19 4603 6TH ST NE<br>20 560 46TH AVE NE<br>21 4536 JEFFERSO<br>22 4529 TYLER ST<br>23 1424 45TH AVE<br>24 4446 MADISON<br>25 4464 STINSON I                                                                                                                                                                                                                                                                              | ON ST NE  E NE ON ST NE NE ST NE ST NE BLVD NE                                                                                                                                                                                                                                                                                                                                                                                                                                                                                                                                                                                                                                                                                                                                                                                                                                                                                                                                                                                                                                                                                                                                                                                                                                                                                                                                                                                                                                                                                                                                                                                                                                                                                                                                                                                                                                                                                                                                                                                                                                                                                 | √<br>√                                |          |          |                                       |                    | <b>√</b>    |                  | <b>√</b>                              |                                       |             | <b>√</b>         |                                       | ✓                | <b>√</b>                        | <b>√</b>    | 9-4                                                             |
| 18 4616 5TH ST NE<br>19 4603 6TH ST NE<br>20 560 46TH AVE N<br>21 4536 JEFFERSO<br>22 4529 TYLER ST<br>23 1424 45TH AVE<br>24 4446 MADISON<br>25 4464 STINSON I                                                                                                                                                                                                                                                                                                   | E<br>E<br>NE<br>ON ST NE<br>NE<br>NE<br>ST NE<br>BLVD NE                                                                                                                                                                                                                                                                                                                                                                                                                                                                                                                                                                                                                                                                                                                                                                                                                                                                                                                                                                                                                                                                                                                                                                                                                                                                                                                                                                                                                                                                                                                                                                                                                                                                                                                                                                                                                                                                                                                                                                                                                                                                       | √<br>√                                |          |          |                                       | <b>✓</b>           |             | 1                | √ ·                                   | <b>√</b>                              |             |                  | 1                                     |                  | √                               |             | 8-2                                                             |
| 19 4603 6TH ST NE<br>20 560 46TH AVE N<br>21 4536 JEFFERSO<br>22 4529 TYLER ST<br>23 1424 45TH AVE<br>24 4446 MADISON<br>25 4464 STINSON I                                                                                                                                                                                                                                                                                                                        | E<br>NE<br>NST NE<br>NE<br>NE<br>ST NE<br>BLVD NE                                                                                                                                                                                                                                                                                                                                                                                                                                                                                                                                                                                                                                                                                                                                                                                                                                                                                                                                                                                                                                                                                                                                                                                                                                                                                                                                                                                                                                                                                                                                                                                                                                                                                                                                                                                                                                                                                                                                                                                                                                                                              | <b>√</b>                              |          |          | 1                                     | *                  | <b>√</b>    | ·                | ·                                     | <b>√</b>                              |             |                  | <b>√</b>                              |                  | ·                               | <b>/</b>    | 7:30-                                                           |
| 20 560 46TH AVE N<br>21 4536 JEFFERSO<br>22 4529 TYLER ST<br>23 1424 45TH AVE<br>24 4446 MADISON<br>25 4464 STINSON I                                                                                                                                                                                                                                                                                                                                             | NE<br>ON ST NE<br>NE<br>NE<br>ST NE<br>BLVD NE                                                                                                                                                                                                                                                                                                                                                                                                                                                                                                                                                                                                                                                                                                                                                                                                                                                                                                                                                                                                                                                                                                                                                                                                                                                                                                                                                                                                                                                                                                                                                                                                                                                                                                                                                                                                                                                                                                                                                                                                                                                                                 |                                       |          | ✓        | ·                                     |                    | _           | ·                | <b>V</b>                              | <b>√</b>                              |             | <b>√</b>         | •                                     | <b>√</b>         | <b>√</b>                        | ·           |                                                                 |
| 21 4536 JEFFERSO<br>22 4529 TYLER ST<br>23 1424 45TH AVE<br>24 4446 MADISON<br>25 4464 STINSON I                                                                                                                                                                                                                                                                                                                                                                  | ON ST NE<br>NE<br>NE<br>ST NE<br>BLVD NE                                                                                                                                                                                                                                                                                                                                                                                                                                                                                                                                                                                                                                                                                                                                                                                                                                                                                                                                                                                                                                                                                                                                                                                                                                                                                                                                                                                                                                                                                                                                                                                                                                                                                                                                                                                                                                                                                                                                                                                                                                                                                       | <b>√</b>                              |          | <b>V</b> | <b>V</b>                              |                    |             |                  | V                                     | <b>V</b>                              |             | <b>V</b>         |                                       |                  | <b>√</b>                        |             | 8-4                                                             |
| 22 4529 TYLER ST<br>23 1424 45TH AVE<br>24 4446 MADISON<br>25 4464 STINSON I                                                                                                                                                                                                                                                                                                                                                                                      | NE<br>NE<br>ST NE<br>BLVD NE                                                                                                                                                                                                                                                                                                                                                                                                                                                                                                                                                                                                                                                                                                                                                                                                                                                                                                                                                                                                                                                                                                                                                                                                                                                                                                                                                                                                                                                                                                                                                                                                                                                                                                                                                                                                                                                                                                                                                                                                                                                                                                   | <b>√</b>                              |          |          |                                       |                    |             |                  |                                       |                                       | /           | ,                |                                       |                  |                                 | ✓           | 9-5                                                             |
| 23 1424 45TH AVE<br>24 4446 MADISON<br>25 4464 STINSON I                                                                                                                                                                                                                                                                                                                                                                                                          | NE<br>ST NE<br>BLVD NE                                                                                                                                                                                                                                                                                                                                                                                                                                                                                                                                                                                                                                                                                                                                                                                                                                                                                                                                                                                                                                                                                                                                                                                                                                                                                                                                                                                                                                                                                                                                                                                                                                                                                                                                                                                                                                                                                                                                                                                                                                                                                                         | ✓                                     | ,        |          |                                       |                    |             |                  |                                       |                                       | ✓           | ✓                |                                       | ✓                | <b>√</b>                        |             | 8-5                                                             |
| 24 4446 MADISON<br>25 4464 STINSON I                                                                                                                                                                                                                                                                                                                                                                                                                              | ST NE<br>BLVD NE                                                                                                                                                                                                                                                                                                                                                                                                                                                                                                                                                                                                                                                                                                                                                                                                                                                                                                                                                                                                                                                                                                                                                                                                                                                                                                                                                                                                                                                                                                                                                                                                                                                                                                                                                                                                                                                                                                                                                                                                                                                                                                               |                                       | ✓        |          | <b>√</b>                              |                    | <b>√</b>    |                  | <b>√</b>                              |                                       | ✓           |                  |                                       |                  | ✓                               |             | 9-4                                                             |
| 25 4464 STINSON I                                                                                                                                                                                                                                                                                                                                                                                                                                                 | BLVD NE                                                                                                                                                                                                                                                                                                                                                                                                                                                                                                                                                                                                                                                                                                                                                                                                                                                                                                                                                                                                                                                                                                                                                                                                                                                                                                                                                                                                                                                                                                                                                                                                                                                                                                                                                                                                                                                                                                                                                                                                                                                                                                                        | ✓                                     |          |          | ✓                                     |                    | ✓           | ✓                | ✓                                     |                                       |             | ✓                |                                       |                  | ✓                               |             | 9-5                                                             |
|                                                                                                                                                                                                                                                                                                                                                                                                                                                                   |                                                                                                                                                                                                                                                                                                                                                                                                                                                                                                                                                                                                                                                                                                                                                                                                                                                                                                                                                                                                                                                                                                                                                                                                                                                                                                                                                                                                                                                                                                                                                                                                                                                                                                                                                                                                                                                                                                                                                                                                                                                                                                                                |                                       |          |          | ✓                                     | ✓                  | ✓           |                  | ✓                                     |                                       |             |                  | ✓                                     |                  | ✓                               | ✓           | 12-5                                                            |
| / TEPPEDOO                                                                                                                                                                                                                                                                                                                                                                                                                                                        | 3.7. OFF 3.777                                                                                                                                                                                                                                                                                                                                                                                                                                                                                                                                                                                                                                                                                                                                                                                                                                                                                                                                                                                                                                                                                                                                                                                                                                                                                                                                                                                                                                                                                                                                                                                                                                                                                                                                                                                                                                                                                                                                                                                                                                                                                                                 | ✓                                     |          |          | ✓                                     |                    | ✓           | ✓                | ✓                                     | ✓                                     | ✓           | ✓                |                                       | ✓                | ✓                               |             | 8-3                                                             |
| 26 4431 JEFFERSO                                                                                                                                                                                                                                                                                                                                                                                                                                                  | N ST NE                                                                                                                                                                                                                                                                                                                                                                                                                                                                                                                                                                                                                                                                                                                                                                                                                                                                                                                                                                                                                                                                                                                                                                                                                                                                                                                                                                                                                                                                                                                                                                                                                                                                                                                                                                                                                                                                                                                                                                                                                                                                                                                        | ✓                                     |          |          | ✓                                     |                    |             |                  | ✓                                     | ✓                                     |             |                  | ✓                                     |                  | ✓                               |             | 9-5                                                             |
| 27 4430 STINSON I                                                                                                                                                                                                                                                                                                                                                                                                                                                 | BLVD NE                                                                                                                                                                                                                                                                                                                                                                                                                                                                                                                                                                                                                                                                                                                                                                                                                                                                                                                                                                                                                                                                                                                                                                                                                                                                                                                                                                                                                                                                                                                                                                                                                                                                                                                                                                                                                                                                                                                                                                                                                                                                                                                        | ✓                                     | ✓        |          | ✓                                     |                    |             |                  | ✓                                     | ✓                                     |             |                  |                                       | ✓                | ✓                               | ✓           | 9-5                                                             |
| 28 941 44TH AVE N                                                                                                                                                                                                                                                                                                                                                                                                                                                 |                                                                                                                                                                                                                                                                                                                                                                                                                                                                                                                                                                                                                                                                                                                                                                                                                                                                                                                                                                                                                                                                                                                                                                                                                                                                                                                                                                                                                                                                                                                                                                                                                                                                                                                                                                                                                                                                                                                                                                                                                                                                                                                                |                                       | ✓        |          |                                       |                    |             | ✓                |                                       |                                       |             |                  | <b>√</b>                              |                  | ✓                               | <b>√</b>    | 9-5                                                             |
| 29 4416 BENJAMIN                                                                                                                                                                                                                                                                                                                                                                                                                                                  |                                                                                                                                                                                                                                                                                                                                                                                                                                                                                                                                                                                                                                                                                                                                                                                                                                                                                                                                                                                                                                                                                                                                                                                                                                                                                                                                                                                                                                                                                                                                                                                                                                                                                                                                                                                                                                                                                                                                                                                                                                                                                                                                |                                       | ✓        |          |                                       |                    |             |                  |                                       |                                       |             |                  |                                       |                  | ✓                               |             | 10-3                                                            |
| 30 4410 BENJAMIN                                                                                                                                                                                                                                                                                                                                                                                                                                                  |                                                                                                                                                                                                                                                                                                                                                                                                                                                                                                                                                                                                                                                                                                                                                                                                                                                                                                                                                                                                                                                                                                                                                                                                                                                                                                                                                                                                                                                                                                                                                                                                                                                                                                                                                                                                                                                                                                                                                                                                                                                                                                                                |                                       |          |          |                                       |                    |             |                  | <b>√</b>                              | <b>√</b>                              |             |                  |                                       | ✓                | <b>✓</b>                        |             | 9-5                                                             |
|                                                                                                                                                                                                                                                                                                                                                                                                                                                                   |                                                                                                                                                                                                                                                                                                                                                                                                                                                                                                                                                                                                                                                                                                                                                                                                                                                                                                                                                                                                                                                                                                                                                                                                                                                                                                                                                                                                                                                                                                                                                                                                                                                                                                                                                                                                                                                                                                                                                                                                                                                                                                                                | ✓                                     |          | <b>√</b> | ✓                                     |                    |             | ✓                | <b>√</b>                              |                                       |             | <b>√</b>         |                                       |                  | <b>√</b>                        | ✓           | 9-5                                                             |
| 31 1100 43 1/2 AVE                                                                                                                                                                                                                                                                                                                                                                                                                                                |                                                                                                                                                                                                                                                                                                                                                                                                                                                                                                                                                                                                                                                                                                                                                                                                                                                                                                                                                                                                                                                                                                                                                                                                                                                                                                                                                                                                                                                                                                                                                                                                                                                                                                                                                                                                                                                                                                                                                                                                                                                                                                                                |                                       |          | V        | · /                                   |                    |             | V                | <b>√</b>                              | <b>√</b>                              |             | ٧                |                                       | <b>√</b>         | <u> </u>                        | <b>√</b>    |                                                                 |
| 32 4320 4TH ST NE                                                                                                                                                                                                                                                                                                                                                                                                                                                 |                                                                                                                                                                                                                                                                                                                                                                                                                                                                                                                                                                                                                                                                                                                                                                                                                                                                                                                                                                                                                                                                                                                                                                                                                                                                                                                                                                                                                                                                                                                                                                                                                                                                                                                                                                                                                                                                                                                                                                                                                                                                                                                                |                                       |          |          |                                       |                    |             |                  |                                       |                                       |             |                  |                                       |                  |                                 | <b>√</b>    | 8-5                                                             |
| 33 4257 MADISON                                                                                                                                                                                                                                                                                                                                                                                                                                                   |                                                                                                                                                                                                                                                                                                                                                                                                                                                                                                                                                                                                                                                                                                                                                                                                                                                                                                                                                                                                                                                                                                                                                                                                                                                                                                                                                                                                                                                                                                                                                                                                                                                                                                                                                                                                                                                                                                                                                                                                                                                                                                                                | ✓                                     |          |          | ✓                                     | ✓                  |             |                  | ✓                                     | ✓                                     |             | ✓                | ✓                                     |                  | ✓                               |             | 8-6                                                             |
| 34 1110 43RD AVE I                                                                                                                                                                                                                                                                                                                                                                                                                                                | NE                                                                                                                                                                                                                                                                                                                                                                                                                                                                                                                                                                                                                                                                                                                                                                                                                                                                                                                                                                                                                                                                                                                                                                                                                                                                                                                                                                                                                                                                                                                                                                                                                                                                                                                                                                                                                                                                                                                                                                                                                                                                                                                             | ✓                                     | ✓        |          | ✓                                     |                    |             | ✓                | ✓                                     |                                       |             |                  |                                       |                  | ✓                               | ✓           | 8-3                                                             |
| 35 1116 43RD AVE I                                                                                                                                                                                                                                                                                                                                                                                                                                                | NE                                                                                                                                                                                                                                                                                                                                                                                                                                                                                                                                                                                                                                                                                                                                                                                                                                                                                                                                                                                                                                                                                                                                                                                                                                                                                                                                                                                                                                                                                                                                                                                                                                                                                                                                                                                                                                                                                                                                                                                                                                                                                                                             | ✓                                     | ✓        |          | ✓                                     |                    | ✓           |                  | ✓                                     |                                       | ✓           |                  |                                       | ✓                | ✓                               |             | 9-4                                                             |
| 36 1029 42 1/2 AVE                                                                                                                                                                                                                                                                                                                                                                                                                                                | ENE                                                                                                                                                                                                                                                                                                                                                                                                                                                                                                                                                                                                                                                                                                                                                                                                                                                                                                                                                                                                                                                                                                                                                                                                                                                                                                                                                                                                                                                                                                                                                                                                                                                                                                                                                                                                                                                                                                                                                                                                                                                                                                                            |                                       | ✓        |          | ✓                                     |                    |             | ✓                | ✓                                     |                                       |             | ✓                |                                       | ✓                | ✓                               | ✓           | 9-5                                                             |
| 37 4236 6TH ST NE                                                                                                                                                                                                                                                                                                                                                                                                                                                 | Ξ.                                                                                                                                                                                                                                                                                                                                                                                                                                                                                                                                                                                                                                                                                                                                                                                                                                                                                                                                                                                                                                                                                                                                                                                                                                                                                                                                                                                                                                                                                                                                                                                                                                                                                                                                                                                                                                                                                                                                                                                                                                                                                                                             |                                       | ✓        |          |                                       |                    |             | ✓                | ✓                                     | ✓                                     |             | ✓                |                                       | ✓                | ✓                               |             | 8-5                                                             |
| 38 4235 WASHING                                                                                                                                                                                                                                                                                                                                                                                                                                                   |                                                                                                                                                                                                                                                                                                                                                                                                                                                                                                                                                                                                                                                                                                                                                                                                                                                                                                                                                                                                                                                                                                                                                                                                                                                                                                                                                                                                                                                                                                                                                                                                                                                                                                                                                                                                                                                                                                                                                                                                                                                                                                                                | ✓                                     |          |          |                                       |                    | ✓           | ✓                | ✓                                     | ✓                                     | ✓           |                  |                                       |                  | ✓                               | ✓           | 9-5                                                             |
| 39 4232 MONROE                                                                                                                                                                                                                                                                                                                                                                                                                                                    |                                                                                                                                                                                                                                                                                                                                                                                                                                                                                                                                                                                                                                                                                                                                                                                                                                                                                                                                                                                                                                                                                                                                                                                                                                                                                                                                                                                                                                                                                                                                                                                                                                                                                                                                                                                                                                                                                                                                                                                                                                                                                                                                | ✓                                     |          |          | <b>✓</b>                              |                    |             | ✓                | <b>✓</b>                              |                                       |             |                  |                                       | ✓                | ✓                               |             | 8-4                                                             |
| 40 4210 VAN BURE                                                                                                                                                                                                                                                                                                                                                                                                                                                  |                                                                                                                                                                                                                                                                                                                                                                                                                                                                                                                                                                                                                                                                                                                                                                                                                                                                                                                                                                                                                                                                                                                                                                                                                                                                                                                                                                                                                                                                                                                                                                                                                                                                                                                                                                                                                                                                                                                                                                                                                                                                                                                                |                                       |          |          |                                       |                    |             | <b>✓</b>         | <b>√</b>                              | <b>√</b>                              |             |                  | <b>√</b>                              | <b>√</b>         | <b>√</b>                        |             | 9-5                                                             |
| 41 1115 42ND AVE I                                                                                                                                                                                                                                                                                                                                                                                                                                                |                                                                                                                                                                                                                                                                                                                                                                                                                                                                                                                                                                                                                                                                                                                                                                                                                                                                                                                                                                                                                                                                                                                                                                                                                                                                                                                                                                                                                                                                                                                                                                                                                                                                                                                                                                                                                                                                                                                                                                                                                                                                                                                                |                                       | ✓        |          | ✓                                     |                    | ✓           |                  | √                                     |                                       |             | <b>√</b>         | √                                     |                  | √ ·                             | <b>√</b>    | 8-4:3                                                           |
|                                                                                                                                                                                                                                                                                                                                                                                                                                                                   |                                                                                                                                                                                                                                                                                                                                                                                                                                                                                                                                                                                                                                                                                                                                                                                                                                                                                                                                                                                                                                                                                                                                                                                                                                                                                                                                                                                                                                                                                                                                                                                                                                                                                                                                                                                                                                                                                                                                                                                                                                                                                                                                | <b>√</b>                              | •        | <b>√</b> | ·                                     |                    |             | <b>√</b>         | ·                                     | <b>√</b>                              |             | •                | ,                                     |                  | <b>→</b>                        | •           | 9-5                                                             |
| 42 4141 STINSON B                                                                                                                                                                                                                                                                                                                                                                                                                                                 |                                                                                                                                                                                                                                                                                                                                                                                                                                                                                                                                                                                                                                                                                                                                                                                                                                                                                                                                                                                                                                                                                                                                                                                                                                                                                                                                                                                                                                                                                                                                                                                                                                                                                                                                                                                                                                                                                                                                                                                                                                                                                                                                | · ·                                   |          | V        | V                                     | <b>√</b>           |             | V                | V                                     | V                                     |             |                  | <b>√</b>                              |                  | <b>√</b>                        | <b>√</b>    |                                                                 |
| 43 4133 5TH ST NE                                                                                                                                                                                                                                                                                                                                                                                                                                                 |                                                                                                                                                                                                                                                                                                                                                                                                                                                                                                                                                                                                                                                                                                                                                                                                                                                                                                                                                                                                                                                                                                                                                                                                                                                                                                                                                                                                                                                                                                                                                                                                                                                                                                                                                                                                                                                                                                                                                                                                                                                                                                                                |                                       |          |          |                                       |                    |             |                  |                                       |                                       |             |                  |                                       |                  |                                 |             | 9-5                                                             |
| 44 4129 MADISON                                                                                                                                                                                                                                                                                                                                                                                                                                                   |                                                                                                                                                                                                                                                                                                                                                                                                                                                                                                                                                                                                                                                                                                                                                                                                                                                                                                                                                                                                                                                                                                                                                                                                                                                                                                                                                                                                                                                                                                                                                                                                                                                                                                                                                                                                                                                                                                                                                                                                                                                                                                                                | ✓                                     | ✓        |          | ✓                                     | ✓                  |             | ✓                | ✓                                     |                                       | ✓           | ✓                | ✓                                     | ✓                | ✓                               | ✓           | 10-6                                                            |
| 45 1402 CIRCLE TE                                                                                                                                                                                                                                                                                                                                                                                                                                                 |                                                                                                                                                                                                                                                                                                                                                                                                                                                                                                                                                                                                                                                                                                                                                                                                                                                                                                                                                                                                                                                                                                                                                                                                                                                                                                                                                                                                                                                                                                                                                                                                                                                                                                                                                                                                                                                                                                                                                                                                                                                                                                                                | ✓                                     |          | ✓        |                                       |                    |             | ✓                | ✓                                     |                                       |             | ✓                |                                       |                  | ✓                               | ✓           | 10-4                                                            |
| 46 4101 WASHING                                                                                                                                                                                                                                                                                                                                                                                                                                                   | TON ST NE                                                                                                                                                                                                                                                                                                                                                                                                                                                                                                                                                                                                                                                                                                                                                                                                                                                                                                                                                                                                                                                                                                                                                                                                                                                                                                                                                                                                                                                                                                                                                                                                                                                                                                                                                                                                                                                                                                                                                                                                                                                                                                                      | ✓                                     |          | ✓        |                                       | ✓                  |             |                  | ✓                                     |                                       |             |                  |                                       | ✓                | ✓                               |             | 8-5                                                             |
| 47 4059 4TH ST NE                                                                                                                                                                                                                                                                                                                                                                                                                                                 | Ξ                                                                                                                                                                                                                                                                                                                                                                                                                                                                                                                                                                                                                                                                                                                                                                                                                                                                                                                                                                                                                                                                                                                                                                                                                                                                                                                                                                                                                                                                                                                                                                                                                                                                                                                                                                                                                                                                                                                                                                                                                                                                                                                              | ✓                                     |          |          | ✓                                     |                    |             | ✓                | ✓                                     |                                       |             |                  | ✓                                     |                  | ✓                               | ✓           | 8-4                                                             |
| 48 4024 QUINCY S'                                                                                                                                                                                                                                                                                                                                                                                                                                                 | TNE                                                                                                                                                                                                                                                                                                                                                                                                                                                                                                                                                                                                                                                                                                                                                                                                                                                                                                                                                                                                                                                                                                                                                                                                                                                                                                                                                                                                                                                                                                                                                                                                                                                                                                                                                                                                                                                                                                                                                                                                                                                                                                                            | ✓                                     |          |          | ✓                                     |                    |             |                  | ✓                                     | ✓                                     |             |                  | ✓                                     |                  | ✓                               | ✓           | 8-2                                                             |
| 49 4029 RESERVO                                                                                                                                                                                                                                                                                                                                                                                                                                                   |                                                                                                                                                                                                                                                                                                                                                                                                                                                                                                                                                                                                                                                                                                                                                                                                                                                                                                                                                                                                                                                                                                                                                                                                                                                                                                                                                                                                                                                                                                                                                                                                                                                                                                                                                                                                                                                                                                                                                                                                                                                                                                                                | ✓                                     | ✓        | ✓        | ✓                                     |                    |             | ✓                | ✓                                     | ✓                                     | ✓           | ✓                |                                       |                  | ✓                               |             | 9-4                                                             |
| 50 4040 STINSON                                                                                                                                                                                                                                                                                                                                                                                                                                                   |                                                                                                                                                                                                                                                                                                                                                                                                                                                                                                                                                                                                                                                                                                                                                                                                                                                                                                                                                                                                                                                                                                                                                                                                                                                                                                                                                                                                                                                                                                                                                                                                                                                                                                                                                                                                                                                                                                                                                                                                                                                                                                                                |                                       |          |          | <b>√</b>                              | ✓                  |             | <b>√</b>         |                                       |                                       |             | <b>✓</b>         | ✓                                     | ✓                | <b>√</b>                        |             | 9-3                                                             |
| 51 316 KAREN LN 1                                                                                                                                                                                                                                                                                                                                                                                                                                                 |                                                                                                                                                                                                                                                                                                                                                                                                                                                                                                                                                                                                                                                                                                                                                                                                                                                                                                                                                                                                                                                                                                                                                                                                                                                                                                                                                                                                                                                                                                                                                                                                                                                                                                                                                                                                                                                                                                                                                                                                                                                                                                                                |                                       |          |          | ✓                                     |                    | ✓           | <b>√</b>         | ✓                                     | <b>√</b>                              |             | √                | 1                                     | ✓                | <b>√</b>                        | ✓           | 8-5                                                             |
| 52 4021 MADISON                                                                                                                                                                                                                                                                                                                                                                                                                                                   |                                                                                                                                                                                                                                                                                                                                                                                                                                                                                                                                                                                                                                                                                                                                                                                                                                                                                                                                                                                                                                                                                                                                                                                                                                                                                                                                                                                                                                                                                                                                                                                                                                                                                                                                                                                                                                                                                                                                                                                                                                                                                                                                | <b>√</b>                              |          |          | ·                                     |                    | ·           | ·                | <b>→</b>                              |                                       |             | ·                |                                       |                  | 1                               | ·           | 9-5                                                             |
|                                                                                                                                                                                                                                                                                                                                                                                                                                                                   |                                                                                                                                                                                                                                                                                                                                                                                                                                                                                                                                                                                                                                                                                                                                                                                                                                                                                                                                                                                                                                                                                                                                                                                                                                                                                                                                                                                                                                                                                                                                                                                                                                                                                                                                                                                                                                                                                                                                                                                                                                                                                                                                |                                       |          |          |                                       |                    |             |                  | <b>√</b>                              |                                       |             |                  |                                       |                  | <b>√</b>                        |             | 9-3                                                             |
| 53 4018 MONROE S                                                                                                                                                                                                                                                                                                                                                                                                                                                  |                                                                                                                                                                                                                                                                                                                                                                                                                                                                                                                                                                                                                                                                                                                                                                                                                                                                                                                                                                                                                                                                                                                                                                                                                                                                                                                                                                                                                                                                                                                                                                                                                                                                                                                                                                                                                                                                                                                                                                                                                                                                                                                                | <b>✓</b>                              |          |          | <b>✓</b>                              | <b>✓</b>           |             | <b>√</b>         |                                       | <b>√</b>                              |             |                  |                                       |                  | <b>√</b>                        |             |                                                                 |
| 54 4000 QUINCY S                                                                                                                                                                                                                                                                                                                                                                                                                                                  |                                                                                                                                                                                                                                                                                                                                                                                                                                                                                                                                                                                                                                                                                                                                                                                                                                                                                                                                                                                                                                                                                                                                                                                                                                                                                                                                                                                                                                                                                                                                                                                                                                                                                                                                                                                                                                                                                                                                                                                                                                                                                                                                |                                       |          |          | v                                     | <b>v</b>           |             | v                | <b>✓</b>                              | V                                     |             | ,                | ✓                                     |                  |                                 |             | 8-4                                                             |
| 55 1400 40TH AVE                                                                                                                                                                                                                                                                                                                                                                                                                                                  |                                                                                                                                                                                                                                                                                                                                                                                                                                                                                                                                                                                                                                                                                                                                                                                                                                                                                                                                                                                                                                                                                                                                                                                                                                                                                                                                                                                                                                                                                                                                                                                                                                                                                                                                                                                                                                                                                                                                                                                                                                                                                                                                | ✓                                     |          |          |                                       |                    |             |                  | ✓                                     |                                       |             | ✓                |                                       |                  | ✓                               |             | 9-3                                                             |
| 56 3970 MCKINLEY                                                                                                                                                                                                                                                                                                                                                                                                                                                  |                                                                                                                                                                                                                                                                                                                                                                                                                                                                                                                                                                                                                                                                                                                                                                                                                                                                                                                                                                                                                                                                                                                                                                                                                                                                                                                                                                                                                                                                                                                                                                                                                                                                                                                                                                                                                                                                                                                                                                                                                                                                                                                                |                                       |          |          |                                       |                    |             | ✓                | ✓                                     | ✓                                     |             |                  |                                       |                  | ✓                               | ✓           | 8-4                                                             |
| 57 3952 ARTHUR S                                                                                                                                                                                                                                                                                                                                                                                                                                                  |                                                                                                                                                                                                                                                                                                                                                                                                                                                                                                                                                                                                                                                                                                                                                                                                                                                                                                                                                                                                                                                                                                                                                                                                                                                                                                                                                                                                                                                                                                                                                                                                                                                                                                                                                                                                                                                                                                                                                                                                                                                                                                                                | ✓                                     |          |          | ✓                                     |                    |             | ✓                | ✓                                     |                                       |             | ✓                |                                       | ✓                |                                 |             | 8-3                                                             |
| 58 1102 GOULD AV                                                                                                                                                                                                                                                                                                                                                                                                                                                  |                                                                                                                                                                                                                                                                                                                                                                                                                                                                                                                                                                                                                                                                                                                                                                                                                                                                                                                                                                                                                                                                                                                                                                                                                                                                                                                                                                                                                                                                                                                                                                                                                                                                                                                                                                                                                                                                                                                                                                                                                                                                                                                                | ✓                                     |          |          | ✓                                     | ✓                  |             | ✓                | ✓                                     |                                       | ✓           |                  | ✓                                     |                  | ✓                               | ✓           | 10-2                                                            |
| 59 3902 TYLER ST                                                                                                                                                                                                                                                                                                                                                                                                                                                  | NE                                                                                                                                                                                                                                                                                                                                                                                                                                                                                                                                                                                                                                                                                                                                                                                                                                                                                                                                                                                                                                                                                                                                                                                                                                                                                                                                                                                                                                                                                                                                                                                                                                                                                                                                                                                                                                                                                                                                                                                                                                                                                                                             | ✓                                     |          |          |                                       |                    |             |                  | ✓                                     | ✓                                     |             | ✓                |                                       | ✓                | ✓                               |             | 8-5                                                             |
| 60 1415 39TH AVE I                                                                                                                                                                                                                                                                                                                                                                                                                                                |                                                                                                                                                                                                                                                                                                                                                                                                                                                                                                                                                                                                                                                                                                                                                                                                                                                                                                                                                                                                                                                                                                                                                                                                                                                                                                                                                                                                                                                                                                                                                                                                                                                                                                                                                                                                                                                                                                                                                                                                                                                                                                                                | ✓                                     |          |          | ✓                                     |                    |             | ✓                | ✓                                     |                                       |             |                  |                                       |                  | ✓                               |             | 9-5                                                             |
| 61 3901 TYLER ST                                                                                                                                                                                                                                                                                                                                                                                                                                                  |                                                                                                                                                                                                                                                                                                                                                                                                                                                                                                                                                                                                                                                                                                                                                                                                                                                                                                                                                                                                                                                                                                                                                                                                                                                                                                                                                                                                                                                                                                                                                                                                                                                                                                                                                                                                                                                                                                                                                                                                                                                                                                                                | ✓                                     |          |          | ✓                                     | ✓                  | ✓           |                  | ✓                                     |                                       |             |                  | ✓                                     |                  | ✓                               |             | 9-4                                                             |
| 62 3840 RESERVO                                                                                                                                                                                                                                                                                                                                                                                                                                                   |                                                                                                                                                                                                                                                                                                                                                                                                                                                                                                                                                                                                                                                                                                                                                                                                                                                                                                                                                                                                                                                                                                                                                                                                                                                                                                                                                                                                                                                                                                                                                                                                                                                                                                                                                                                                                                                                                                                                                                                                                                                                                                                                | ·                                     |          |          |                                       | ·                  |             | <b>√</b>         | √ ·                                   |                                       |             | <b>√</b>         |                                       |                  | √ ·                             | <b>√</b>    | 9-5                                                             |
| 63 3839 RESERVO                                                                                                                                                                                                                                                                                                                                                                                                                                                   |                                                                                                                                                                                                                                                                                                                                                                                                                                                                                                                                                                                                                                                                                                                                                                                                                                                                                                                                                                                                                                                                                                                                                                                                                                                                                                                                                                                                                                                                                                                                                                                                                                                                                                                                                                                                                                                                                                                                                                                                                                                                                                                                |                                       | ✓        |          | ✓                                     | <b>√</b>           |             | <b>√</b>         | <b>√</b>                              |                                       |             | <b>√</b>         |                                       |                  | <b>√</b>                        |             | 9-5                                                             |
|                                                                                                                                                                                                                                                                                                                                                                                                                                                                   |                                                                                                                                                                                                                                                                                                                                                                                                                                                                                                                                                                                                                                                                                                                                                                                                                                                                                                                                                                                                                                                                                                                                                                                                                                                                                                                                                                                                                                                                                                                                                                                                                                                                                                                                                                                                                                                                                                                                                                                                                                                                                                                                | <b>✓</b>                              | <b>√</b> | <b>√</b> | <b>√</b>                              | ,                  |             | <b>√</b>         | <b>√</b>                              |                                       | <b>√</b>    |                  |                                       |                  | <b>√</b>                        |             |                                                                 |
| 64 3804 HAYES ST                                                                                                                                                                                                                                                                                                                                                                                                                                                  |                                                                                                                                                                                                                                                                                                                                                                                                                                                                                                                                                                                                                                                                                                                                                                                                                                                                                                                                                                                                                                                                                                                                                                                                                                                                                                                                                                                                                                                                                                                                                                                                                                                                                                                                                                                                                                                                                                                                                                                                                                                                                                                                |                                       | ٧        | ٧        | ٧                                     | /                  | ,           | ¥                |                                       | /                                     |             | /                | ,                                     |                  |                                 | /           | 9-5                                                             |
| 65 3743 MAIN ST N                                                                                                                                                                                                                                                                                                                                                                                                                                                 |                                                                                                                                                                                                                                                                                                                                                                                                                                                                                                                                                                                                                                                                                                                                                                                                                                                                                                                                                                                                                                                                                                                                                                                                                                                                                                                                                                                                                                                                                                                                                                                                                                                                                                                                                                                                                                                                                                                                                                                                                                                                                                                                | ✓                                     |          |          |                                       | ✓                  | ✓           |                  | ✓                                     | ✓                                     | ✓           | ✓                | ✓                                     |                  | ✓                               | ✓           | 9-6                                                             |
| 66 3800 PIERCE ST                                                                                                                                                                                                                                                                                                                                                                                                                                                 |                                                                                                                                                                                                                                                                                                                                                                                                                                                                                                                                                                                                                                                                                                                                                                                                                                                                                                                                                                                                                                                                                                                                                                                                                                                                                                                                                                                                                                                                                                                                                                                                                                                                                                                                                                                                                                                                                                                                                                                                                                                                                                                                | ✓                                     |          |          | ✓                                     |                    |             | ✓                | ✓                                     |                                       |             |                  |                                       |                  | ✓                               |             | 8-4                                                             |
| 67 585 38TH AVE N                                                                                                                                                                                                                                                                                                                                                                                                                                                 |                                                                                                                                                                                                                                                                                                                                                                                                                                                                                                                                                                                                                                                                                                                                                                                                                                                                                                                                                                                                                                                                                                                                                                                                                                                                                                                                                                                                                                                                                                                                                                                                                                                                                                                                                                                                                                                                                                                                                                                                                                                                                                                                | ✓                                     | ✓        | ✓        | ✓                                     |                    | ✓           | ✓                | ✓                                     | ✓                                     |             |                  |                                       |                  | ✓                               | ✓           | 9-6                                                             |
| 68 3714 TYLER ST I                                                                                                                                                                                                                                                                                                                                                                                                                                                | NE                                                                                                                                                                                                                                                                                                                                                                                                                                                                                                                                                                                                                                                                                                                                                                                                                                                                                                                                                                                                                                                                                                                                                                                                                                                                                                                                                                                                                                                                                                                                                                                                                                                                                                                                                                                                                                                                                                                                                                                                                                                                                                                             |                                       | ✓        |          |                                       |                    | ✓           |                  | ✓                                     |                                       |             | ✓                |                                       |                  | ✓                               | ✓           | 8-4                                                             |
| 69 404 40TH AVE N                                                                                                                                                                                                                                                                                                                                                                                                                                                 |                                                                                                                                                                                                                                                                                                                                                                                                                                                                                                                                                                                                                                                                                                                                                                                                                                                                                                                                                                                                                                                                                                                                                                                                                                                                                                                                                                                                                                                                                                                                                                                                                                                                                                                                                                                                                                                                                                                                                                                                                                                                                                                                | ✓                                     | ✓        |          |                                       |                    |             |                  | ✓                                     |                                       |             | ✓                | ✓                                     |                  | ✓                               | ✓           | 8:30-                                                           |
| 70 708 SULLIVAN                                                                                                                                                                                                                                                                                                                                                                                                                                                   |                                                                                                                                                                                                                                                                                                                                                                                                                                                                                                                                                                                                                                                                                                                                                                                                                                                                                                                                                                                                                                                                                                                                                                                                                                                                                                                                                                                                                                                                                                                                                                                                                                                                                                                                                                                                                                                                                                                                                                                                                                                                                                                                |                                       | <b>√</b> |          | <b>√</b>                              |                    |             |                  | <b>√</b>                              | ✓                                     |             |                  |                                       |                  | <b>√</b>                        |             |                                                                 |